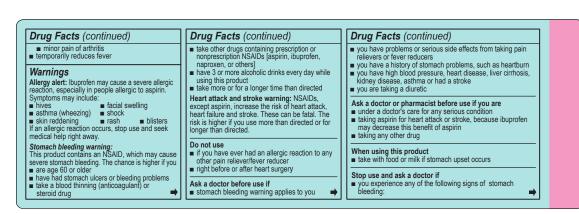

## Drug Facts (continued)

- feel faint vomit blood
   have bloody or black stools
   have stomach pain that does not get better

COLOUR:

Bullets

If pregnant or breast-feeding, ask a health professional before use. It is especially important not to use ibuprofen during the last 3 months of pregnancy unless definitely directed to do so by a doctor because it may cause problems in the unborn child or complications during delivery

## Drug Facts (continued)

Keep out of reach of children. In case of overdose get medical help or contact a Poison Control Cente get medical right away

# Drug Facts (continued)

- store at 20-25°C (68-77°F) avoid excessive heat above 40°C (104°F)