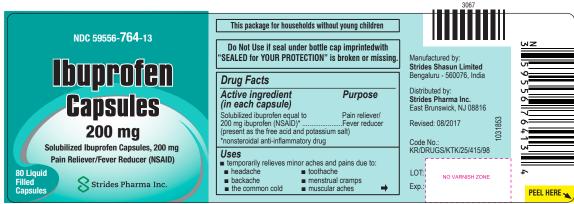

#### **Directions**

- The CUOTS

  do not take more than directed

  the smallest effective dose should be used

  adults and children 12 years and over: take 1
  capsule every 4 to 6 hours while symptoms persist

  if pain or fever dose not respond to 1 capsule,
  2 capsules may be used

  do not exceed 6 capsules in 24 hours, unless
  directed by a doctor
- directed by a doctor

  children under 12 years: ask a doctor

#### Other information

- each capsule contains: potassium 17.840 mg
   read all warnings and directions before use.
   Keep carton.

# Drug Facts (continued)

- store at 20-25°C (68-77°F) avoid excessive heat above 40°C (104°F)

#### Inactive ingredients

FIBAC blue 1, gelatin, gelatin (hydrolyzed), medium chain triglyceride, PEG 600, potassium hydroxide, sorbital and sorbitan solution. Printing ink: white edible oil, propylene glycol, shellac resins, sodium lauryl sulphate, isopropyl alcohol, titanium dioxide.

### Questions or comments? call toll free 1-877-244-9825

For most recent product information Visit us at www.stridesshasun.com

Manufactured by: Strides Shasun Limited Bengaluru - 560076, India. Distributed by: Strides Pharma Inc. East Brunswick, NJ 08816